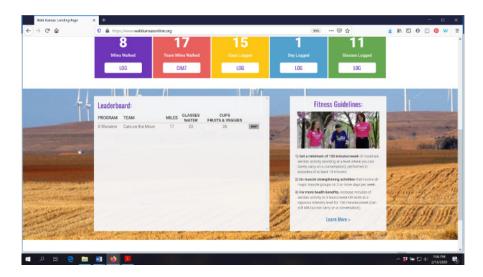

Scroll down a bit further and you will see a "Leaderboard" at the bottom. Here you can view how other teams in your county/district are doing.

You can also view teams across the state through the blue "Leaderboard" button on the login page.