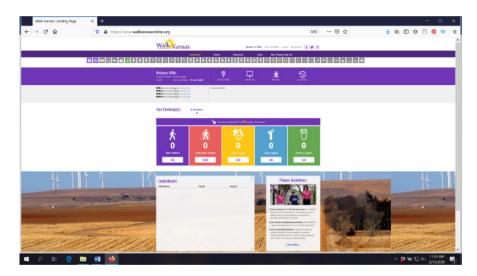

## Underway!! Reporting/logging online:

Once your team is "ready" you will see a screen like this when you log in. Encourage your team to use "team chat" to communicate and to load photos. You will record your personal exercise minutes or steps, fruits/veg (and water – optional) here and you can also view how others on your team are doing by clicking on "My Team." Check for "Events" in your area and "Resources" located on the top bar. *NOTE: The colorful boxes where you log minutes, etc. will not appear in your dashboard until your team is "ready" – all fees have been paid and all participants have completed the consent form. You will not be able to start logging until March 31, the first day of Walk Kansas.* 