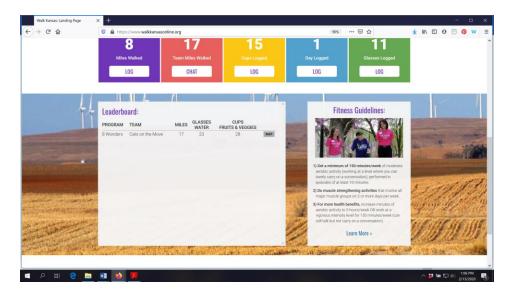

Scroll down a bit further and you will see a "Leaderboard" at the bottom. Here you can view how other teams in your county/district are doing.

You can also view teams across the state through the blue "Leaderboard" button on the login page.

Please report total minutes of activity for your team each week. The website will convert minutes into miles for your team. Fifteen minutes of moderate or vigorous physical activity counts as one Walk Kansas mile.