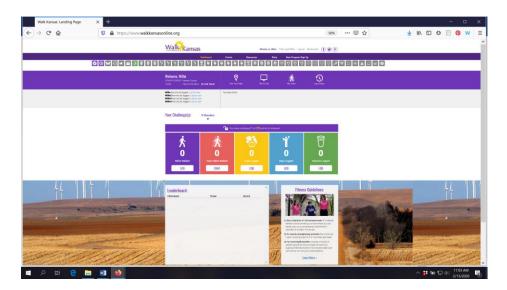

## **Underway!! Reporting/logging online:**

Once your team is "ready" you will see a screen like this when you log in. Encourage your team to use "team chat" to communicate and to load photos. You will record your personal exercise minutes or steps, fruits/veg (and water – optional) here and you can also view how others on your team are doing by clicking on "My Team." Check for "Events" in your area and "Resources" located on the top bar. **NOTE: The colorful boxes where you log minutes, etc. will not appear in your dashboard until your team is "ready" – all fees have been paid and all participants have completed the consent form. You will not be able to start logging until March 26, the first day of Walk Kansas.** 

**Make sure you and your team-mates check your progress on the map** – click "See Your Map" on the large purple bar. As your team moves along the trail you will unlock points of interest. Some will have photos and all have a description of the town/community, area of interest, or Wonders of Kansas. You can go back and click on any dot you have passed through to read the information. Enjoy!! Captains will also have the option to switch your team to a different trail/challenge if you reach the end of your trail before Walk Kansas is over. Captains will receive a prompt and are the only ones that can move the team to another trail. The miles your team has gone should continue with you to the new trail OR you can select another option for your team to keep going.

Scroll down a bit further and you will see a "Leaderboard" at the bottom. Here you can view how other teams in your county/district are doing.

You can also view teams across the state through the blue "Leaderboard" button on the login page.