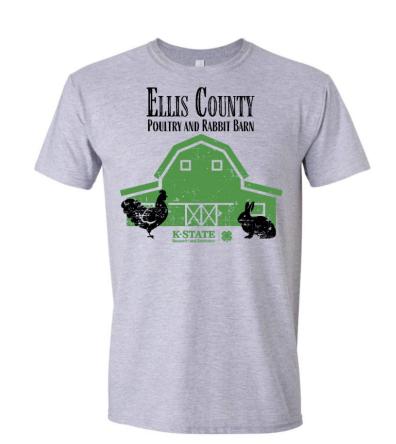

## 2025 Ellis County Poultry and Rabbit Barn T-shirt order form

| Name:    | <br> | <br> |
|----------|------|------|
| Email:   |      | <br> |
| Phone No | <br> | <br> |

All proceeds from this t-shirt sale go directly to funding the Poultry and Rabbit Barn at the 4-H Fair. Your purchase helps provide essential supplies, equipment, and support for our hardworking 4-H members.

Actual t-shirt color: Sport Grey

T-shirts are available in youth sizes through adult extra-large for \$15.00. Sizes 2XL are \$16.00, and 3XL are \$17.00.

| SHIRT SIZES | YS | YM | YL | S | М | L | XL | <b>2XL</b> (\$16) | <b>3XL</b> (\$17) | TOTAL DUE |
|-------------|----|----|----|---|---|---|----|-------------------|-------------------|-----------|
| QUANITIY    |    |    |    |   |   |   |    |                   |                   |           |