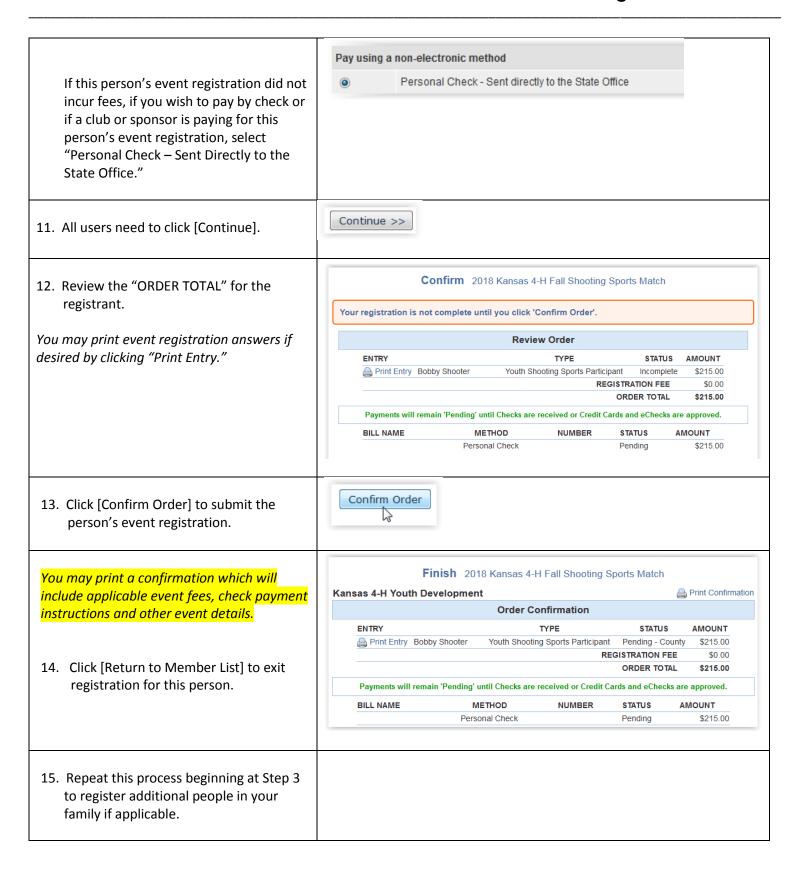

## 4HOnline: How To Register for an Event

7. Complete the registration process for the Entry youth/adult and click [Continue] at the bottom of the page. Entry 2018 Kansas 4-H Fall Shooting Sports Match **Event Registration Policies** You have started the online event registration process for the 2018 Kansas 4-H Fall Shooting Sports Match. REGISTRATION INFORMATION Only selections that incur fees will be visible Event Registrant Type on this page. 2018 Kansas 4-H Fall Shooting Sports Match Youth Shooting Sports Participant **ENTRIES** 8. View your "cart" and carefully review Item/Description Modify Entry # your selections. Make edits if necessary. 6 Entry Fee Edit Archery 1st Choice Discipline: Barebow (entry detail) 6 9. Click [Check Out] when finished. (entry detail) Hunting Skills: Hunting Skills Muzzleloading & Small Bore 1st Choice: Small Bore Pistol (entry detail) (entry detail) Muzzleloading & Small Bore 2nd Choice: Small Bore Rifle (entry detail) Shotgun 1st Choice: Trap (Saturday Only) Shotgun 2nd Choice: Skeet (Saturday Only) (entry detail) (entry detail) Shotgun 3rd Choice: Sporting Clays (Saturday Only) Each registrant will have the option to pay What Should I Do **Payment** What Do I Choose Here? for their event registration online. Type Next? If you wish to pay online, you must do this now. Click Add Ensure "Pay with an existing Credit/Debit New Credit Card to enter/save your card information. This card" is selected, then click 10. If it is the family's responsibility to pay Card must be done for each member. Continue. for event registration and you wish to If you wish to pay by check, choose Personal Check - Sent Family Check Click Continue directly to State Office. pay online, click [Add New Credit Card]. If a Sponsor has agreed to pay your fee, you must select Add and save your card's number and Click Continue. Sponsored Personal Check - Sent directly to State Office. details - or you may use your existing you requested a waiver, you must select Personal Check Click Continue credit card if it's already saved here. ent directly to State Office Ensure "Pay by Credit Card" is marked. Add a New Credit Card This process must be completed before You have no saved cards in yo you confirm event registration if you want to pay online. Name on Card Card Number SKIP to the next section if this person's event Expiration Date: Jan ▼ 2017 ▼ registration did not incur fees, if you wish to pay by check, or if a club or sponsor is paying Validation (CVV):

PG. 2 8/2018